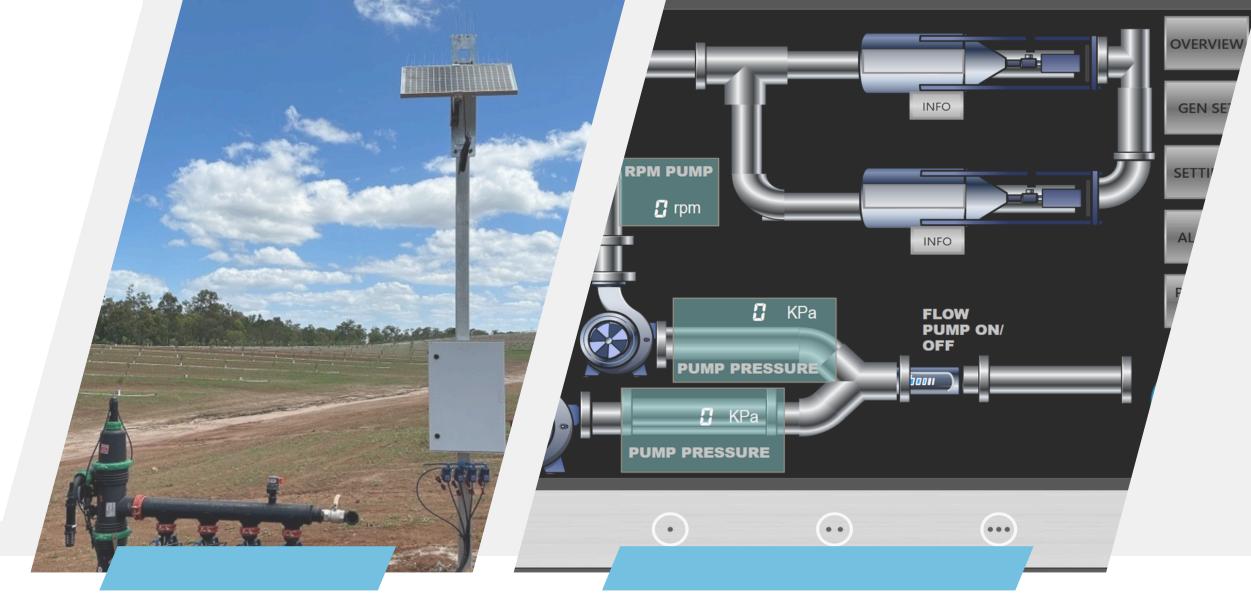

# Optimise your water usage and on-farm connectivity with Irrigate.

- Integrated WiFi Mesh Network: Ensures seamless connectivitγ across the farm, enabling effective communication between devices regardless of location.
- System Integrations: Compatible with existing agricultural systems, allowing for a smooth transition and enhancement of current infrastructures.
- Advanced Dashboards and Analγtics: Provide comprehensive insights into irrigation patterns and effectiveness, with detailed analγtics that inform better water management decisions.
- Sensor Compatibility: Supports a wide range of sensors, including SDI-12, moisture sensors, and dendrometers, integrating various data points into a unified management system.

### Why Choose Us?

- We customise the solution to γour needs and support it all the waγ through.
- Cloud-based management and reporting from pumps and valves to sensors and integrations, with associated reporting.
- We have a built-in mesh Wi-Fi solution that allows areas with no or low connectivity to modernise and automate their operations.