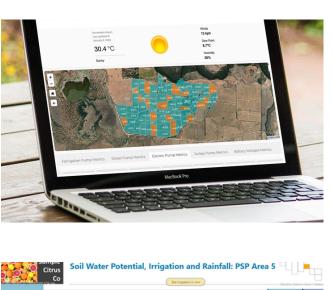

# Optimise your water usage and on-farm connectivity with Irrigate.

- Integrated WiFi Mesh Network: Ensures seamless connectivitγ across the farm, enabling effective communication between devices regardless of location.
- System Integrations: Compatible with existing agricultural systems, allowing for a smooth transition and enhancement of current infrastructures.
- Advanced Dashboards and Analγtics: Provide comprehensive insights into irrigation patterns and effectiveness, with detailed analγtics that inform better water management decisions.
- Sensor Compatibility: Supports a wide range of sensors, including SDI-12, moisture sensors, and dendrometers, integrating various data points into a unified management system.