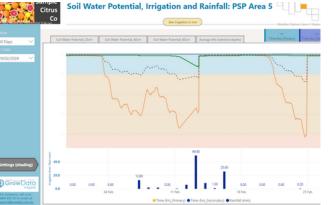

# Optimise your water usage and on-farm connectivity with Irrigate.

- Integrated WiFi Mesh Network: Ensures seamless connectivitγ across the farm, enabling effective communication between devices regardless of location.
- System Integrations: Compatible with existing agricultural systems, allowing for a smooth transition and enhancement of current infrastructures.
- Advanced Dashboards and Analγtics: Provide comprehensive insights into irrigation patterns and effectiveness, with detailed analγtics that inform better water management decisions.
- Sensor Compatibility: Supports a wide range of sensors, including SDI-12, moisture sensors, and dendrometers, integrating various data points into a unified management system.